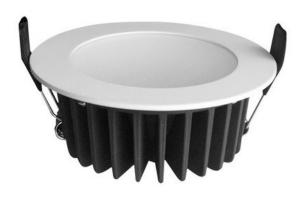

## LED DOWNLIGHT (Tri Colour)

These general purpose LED light fitting is designed with robust polycarbnate fitting for the budget cost. The fitting is suitable for a range of home lighting or commercial applications. The fitting is also dimmable to give even further flexibility in the lighting control