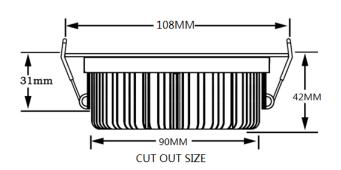

## LED DOWNLIGHT (Tri Colour)

These general purpose LED light fitting is designed with robust polycarbnate fitting for the budget cost. The fitting is suitable for a range of home lighting or commercial applications. The fitting is also dimmable to give even further flexibility in the lighting control