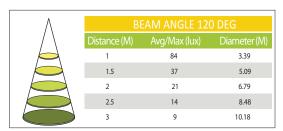

LED DOWNLIGHT**

These general purpose LED light fitting is designed with robust polycarbnate fitting for the budget cost. The fitting is suitable for a range of home lighting or commercial applications. The fitting is also dimmable to give even further flexibility in the lighting control

| Product<br>Code | Voltage<br>(V) | Wattage<br>(W) | Cut out | Luminous<br>Flux (Lm) | IP Rating | CRI | Colour<br>temp  | Dimmable |
|-----------------|----------------|----------------|---------|-----------------------|-----------|-----|-----------------|----------|
| B0104-01        | 240V           | 10W            | 90MM    | 900LMS                | IP40      | >90 | 3000/4000/6000K | YES      |







Standard: AUS/NZ 60598.2.2

Approval Number: GMA-501857 (JAS-NZ)

Warranty: 24 months swap over