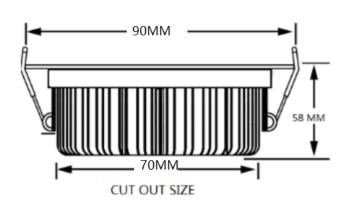

| Product<br>Code | Voltage<br>(V) | Wattage<br>(W) | Cut out | Luminous<br>Flux (Lm) | IP Rating | CRI | Colour<br>temp  | Dimmable |
|-----------------|----------------|----------------|---------|-----------------------|-----------|-----|-----------------|----------|
| B0104-01        | 240V           | 10W            | 90MM    | 900LMS                | IP40      | >90 | 3000/4000/6000K | YES      |