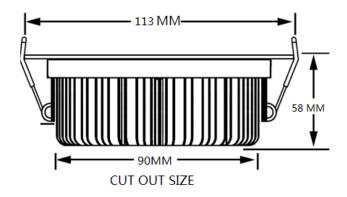

| Product<br>Code | Voltage<br>(V) | Wattage<br>(W) | Cut out | Luminous<br>Flux (Lm) | IP Rating | CRI | Colour<br>temp  | Dimmable |
|-----------------|----------------|----------------|---------|-----------------------|-----------|-----|-----------------|----------|
| B0104-01        | 240V           | 10W            | 90MM    | 900LMS                | IP40      | >90 | 3000/4000/6000K | YES      |