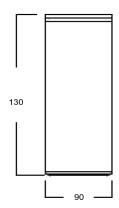

| White                 |
| Warranty                 | 2 Years               |
| Dimmable                 | Dimmable              |
| Constant current/voltage | Constant Current      |
| Mounting type            | Recessed              |
| LED source               | COB                   |
| Material                 | Plastic and Aluminium |
| Lamp Type                | LED                   |
| Dimming                  | Triac Dimming         |
| Input voltage            | 220V-240V AC 50HZ     |
| Wiring method            | Flex & Plug           |
| Weatherproof             | Indoor Use Only       |
| Working temperature      | -20 to 40 Degrees     |
| Box Qty                  | 50                    |
|                          |                       |

## **Dimensional Drawings**