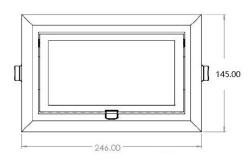

| Product  | Voltage | Wattage | Power  | Luminous  | Beam  | Cutout size | Colour Style                  |
|----------|---------|---------|--------|-----------|-------|-------------|-------------------------------|
| Code     | (V)     | (W)     | Factor | Flux (Lm) | Angle | (mm)        | temp                          |
| B0122-01 | 240VAC  | 40W     | 0.90   | 3200      | 100   | 130X227     | 3000/4000/6000K (Rectangular) |