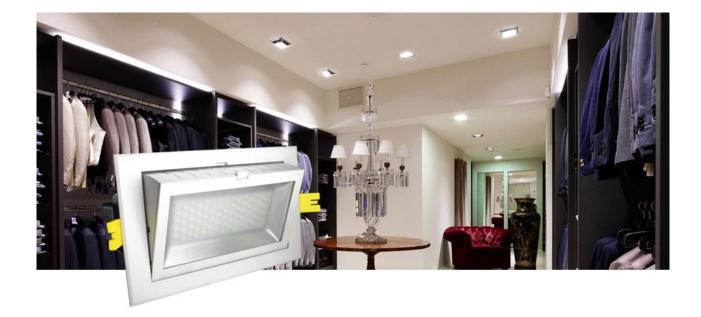

## LED SHOP FITTER

The LED Shopfitter is an low-energy replacement for HID lights used in retail shops. Lights and drivers are provided as a complete system ready to plug in. A feature of these units is a very wide beam angle of 100 degrees.

High efficiency solid state LED lighting provides significant energy and maintenance savings applications with much lower heat generated, low power and high lumen output, now with the redesigned housing, has a larger outer rim, stronger spring clamps making installation easier, makes this shoplighter the ideal replacement for traditional shop lighters.