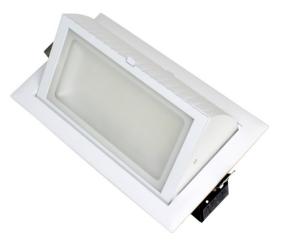

## LED SHOP FITTER

The LED Shopfitter is an low-energy replacement for HID lights used in retail shops. Lights and drivers are provided as a complete system ready to plug in. A feature of these units is a very wide beam angle of 100 degrees.

High efficiency solid state LED lighting provides significant energy and maintenance savings applications with much lower heat generated, low power and high lumen output, now with the redesigned housing, has a larger outer rim, stronger spring clamps making installation easier, makes this shoplighter the ideal replacement for traditional shop lighters.